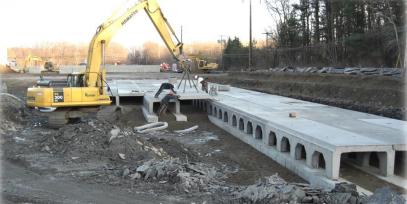

прся

**Retain-It Type: Vault Style**  **Box Culvert Style System**  University of Buffalo School of Medicine & **Biomedical Sciences** 

Type: 50K - Box Culvert