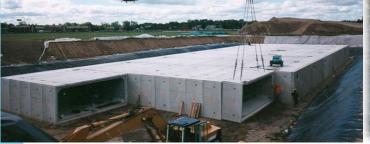

## **KISTNER CONCRETE PRODUCTS INC. - STORMWATER DETENSION PROJECT MATRIX**

Detention and infiltration Application Type: Tunnel Style

NEW LOOK AT

PRECAST

Project 2015 - 250 Delaware Location: Chippewa & Delaware, City of Buffalo, NY Owner: UNILAND DEVELOPMENT Engineer: Tredo Engineers Manufacturer: Kistner Concrete Products Inc., Lockport, NY Installation Contractor: Holler Excavating & Grading Inc. Project Highlights - Special Features - Precast Specifics: Precast concrete Storm water Detention System. 51 Sections of 12 Ton Sec. - Precast Box Culvert 10' x 4' Designed to HS-20 Design Loading. Installed inside Bldg., under 1st floor after construction of superstructure.